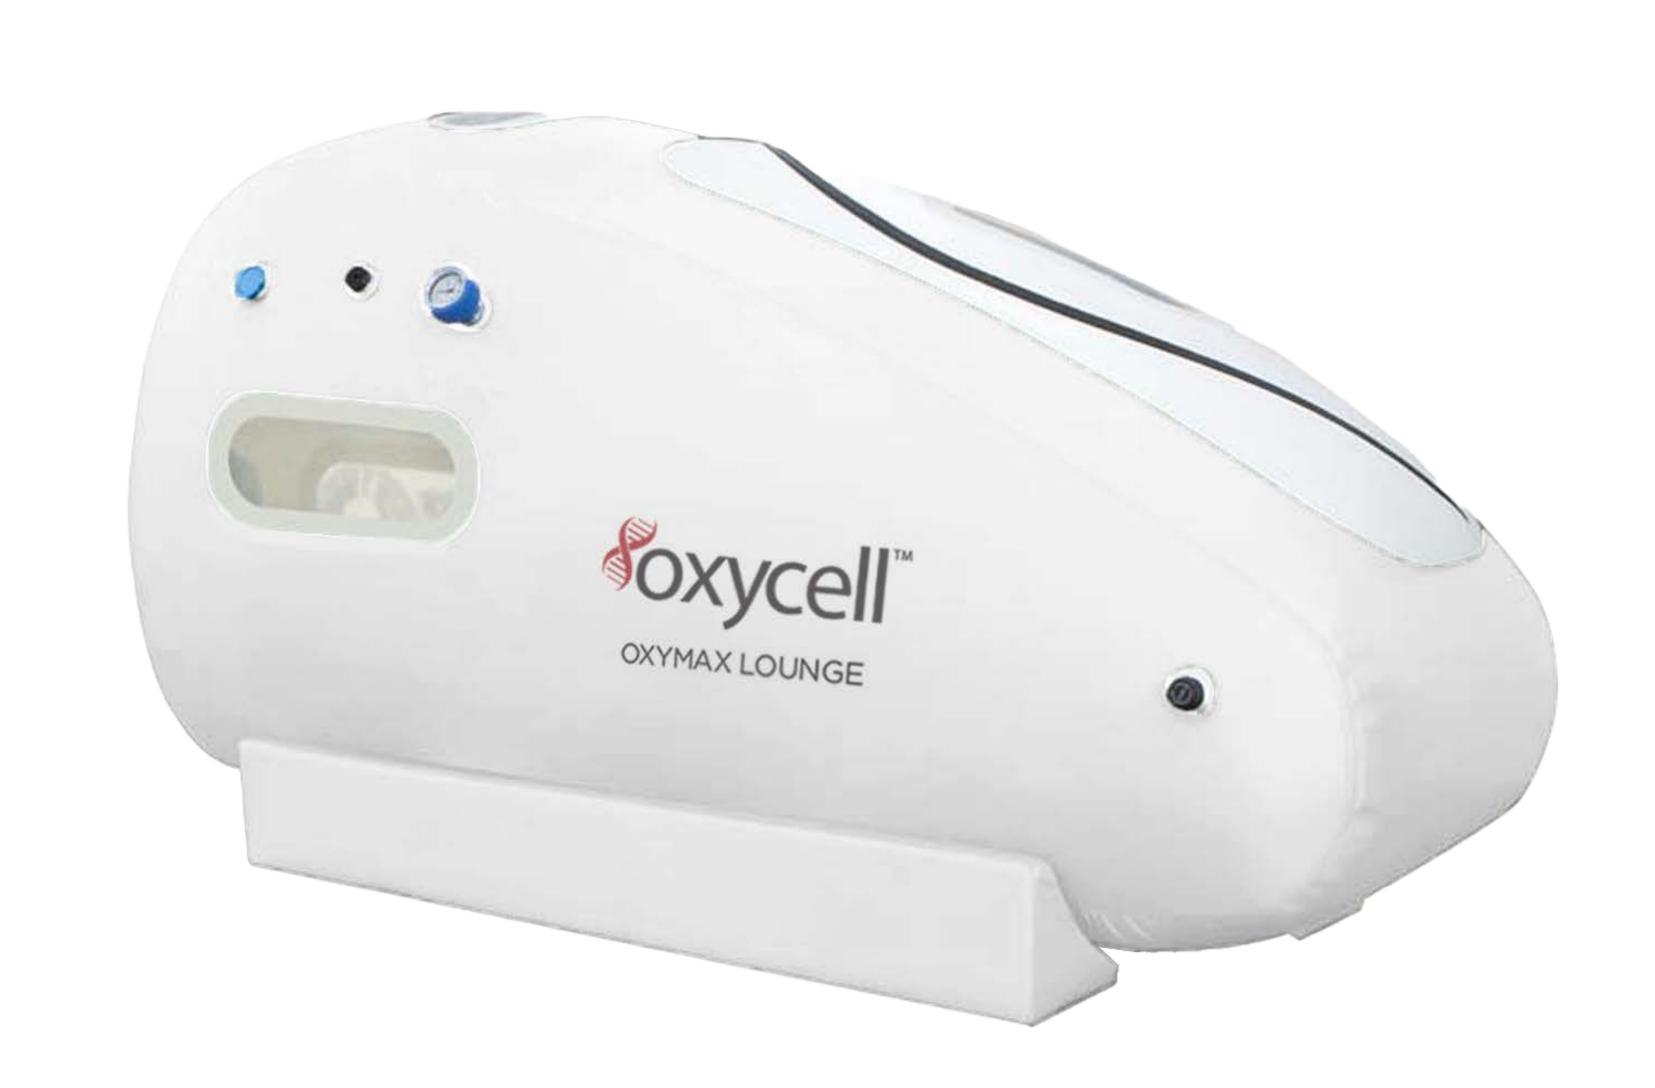

#### **OXYMAX LOUNGE**

| Type       | Monoplace Portable Sitting Chamber |
|------------|------------------------------------|
| Pressure   | 1.4 ATA/1.5 ATA                    |
| Dimensions | 27" W x 43" H x 71" L              |
| Price      | \$12,900-\$16,900                  |

# OXYMAX LOUNGE SOFT CHAMBER

Experience the ultimate in relaxation and recovery with the OxyMax Lounge Hyperbaric Oxygen Chamber. This reclining soft shell chamber combines advanced technology, comfort, and ease of use for a superior therapy experience.

- Monoplace Soft Sitting Chamber
- Maximum Operating Pressure: 1.4 ATA / 1.5 ATA
- Chamber Dimensions: 27" W x 43" H x 71" L
- Oxygen Purity: 90-97%
- Oxygen Concentrator: 10.0 Liter/Min.
- Chamber Material: Medical grade TPU coated PET
- Easy Single User Operation (Internal & External Controls)
- Easily Adjustable Pressure Settings
- High Visibility Double Layered Windows
- Easy-To-Use All-In-One Operating Unit
- 2 Year Warranty Included