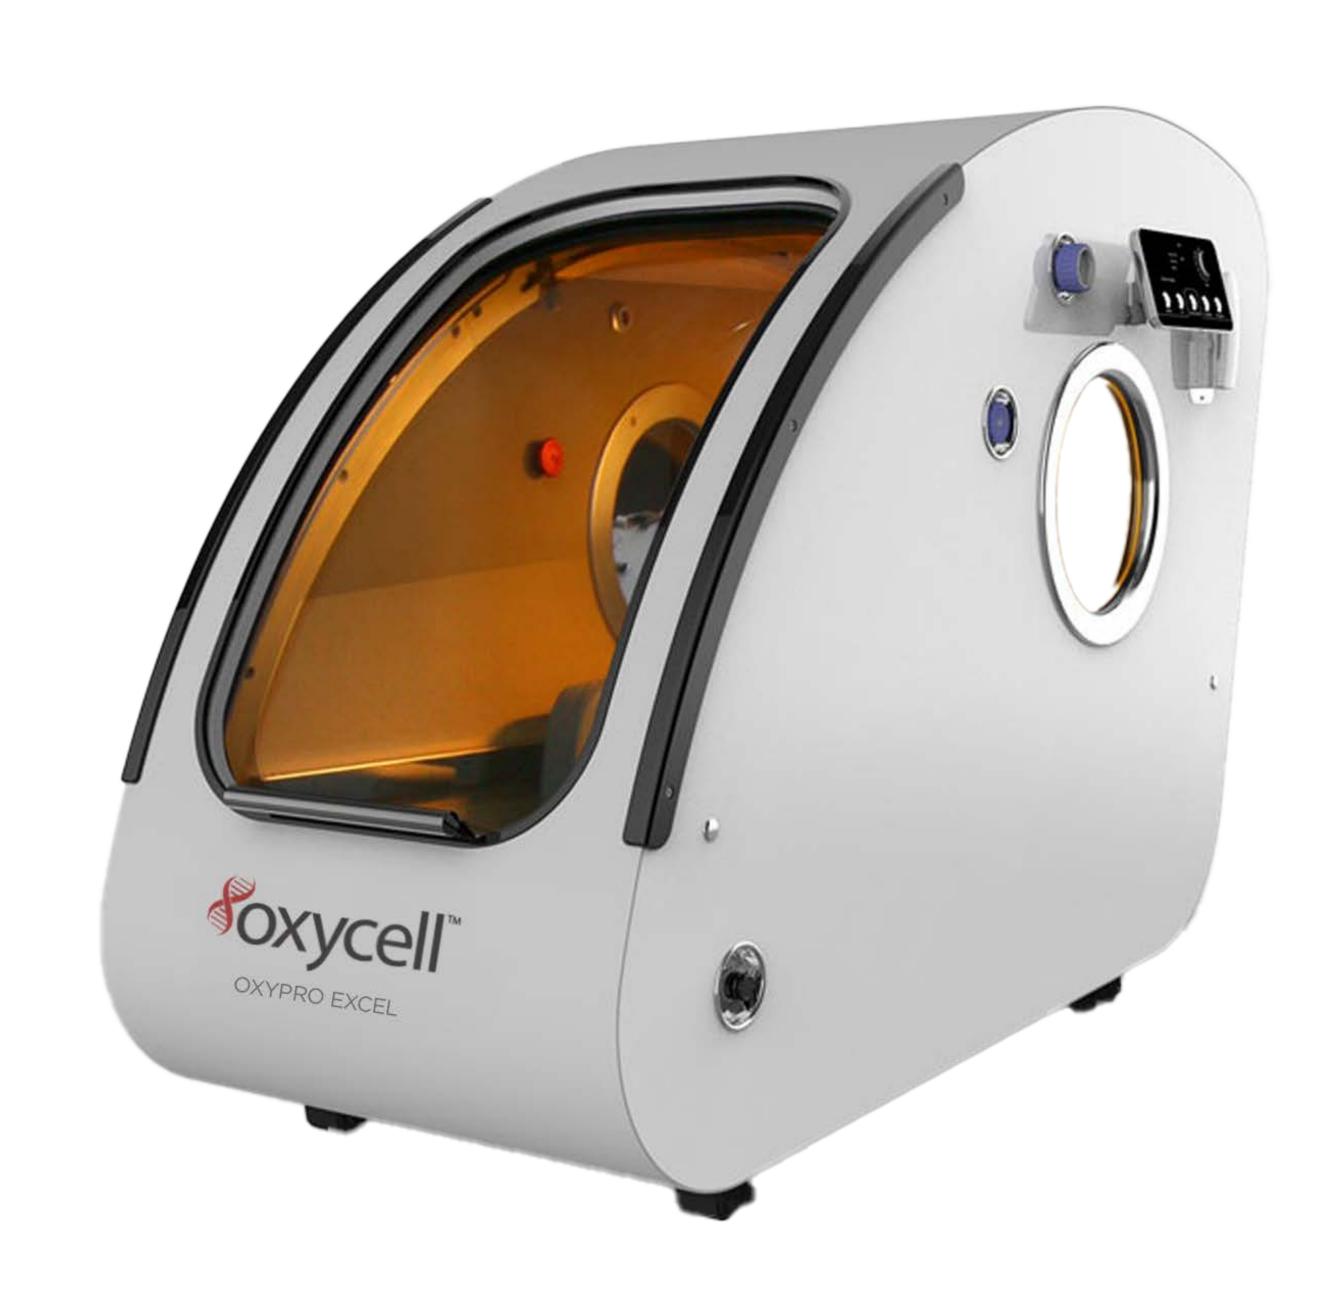

#### **OXYPRO EXCEL**

| Type       | Monoplace Hard Sitting Chamber |
|------------|--------------------------------|
| Pressure   | 1.5 ATA/2.0 ATA                |
| Dimensions | 34" W x 60" H x 79" L          |
| Price      | \$49,800-\$53,900              |

# OXYPRO EXCEL HARD CHAMBER

Elevate your health and recovery with the OxyPro Excel Hyperbaric Oxygen Chamber. This sitting-type chamber is designed for comfort and ease of use, combining advanced technology and durability for a superior therapy experience.

- Monoplace Hard Lying Chamber
- Maximum Operating Pressure: 1.5 ATA / 2.0 ATA
- Chamber Dimensions: 34" W x 60" H 79" L
- Oxygen Purity: 90-97%
- Oxygen Concentrator: 10.0 Liter/Min.
- Chamber Material: Stainless Steel & Aircraft Grade PC
- Easy Single User Operation (Internal & External Controls)
- Easily Adjustable Pressure Settings
- Dual X-Large Aircraft Grade Double Layered Windows
- Aviation Grade Reinforced Transparent Door
- 2 Year Warranty Included