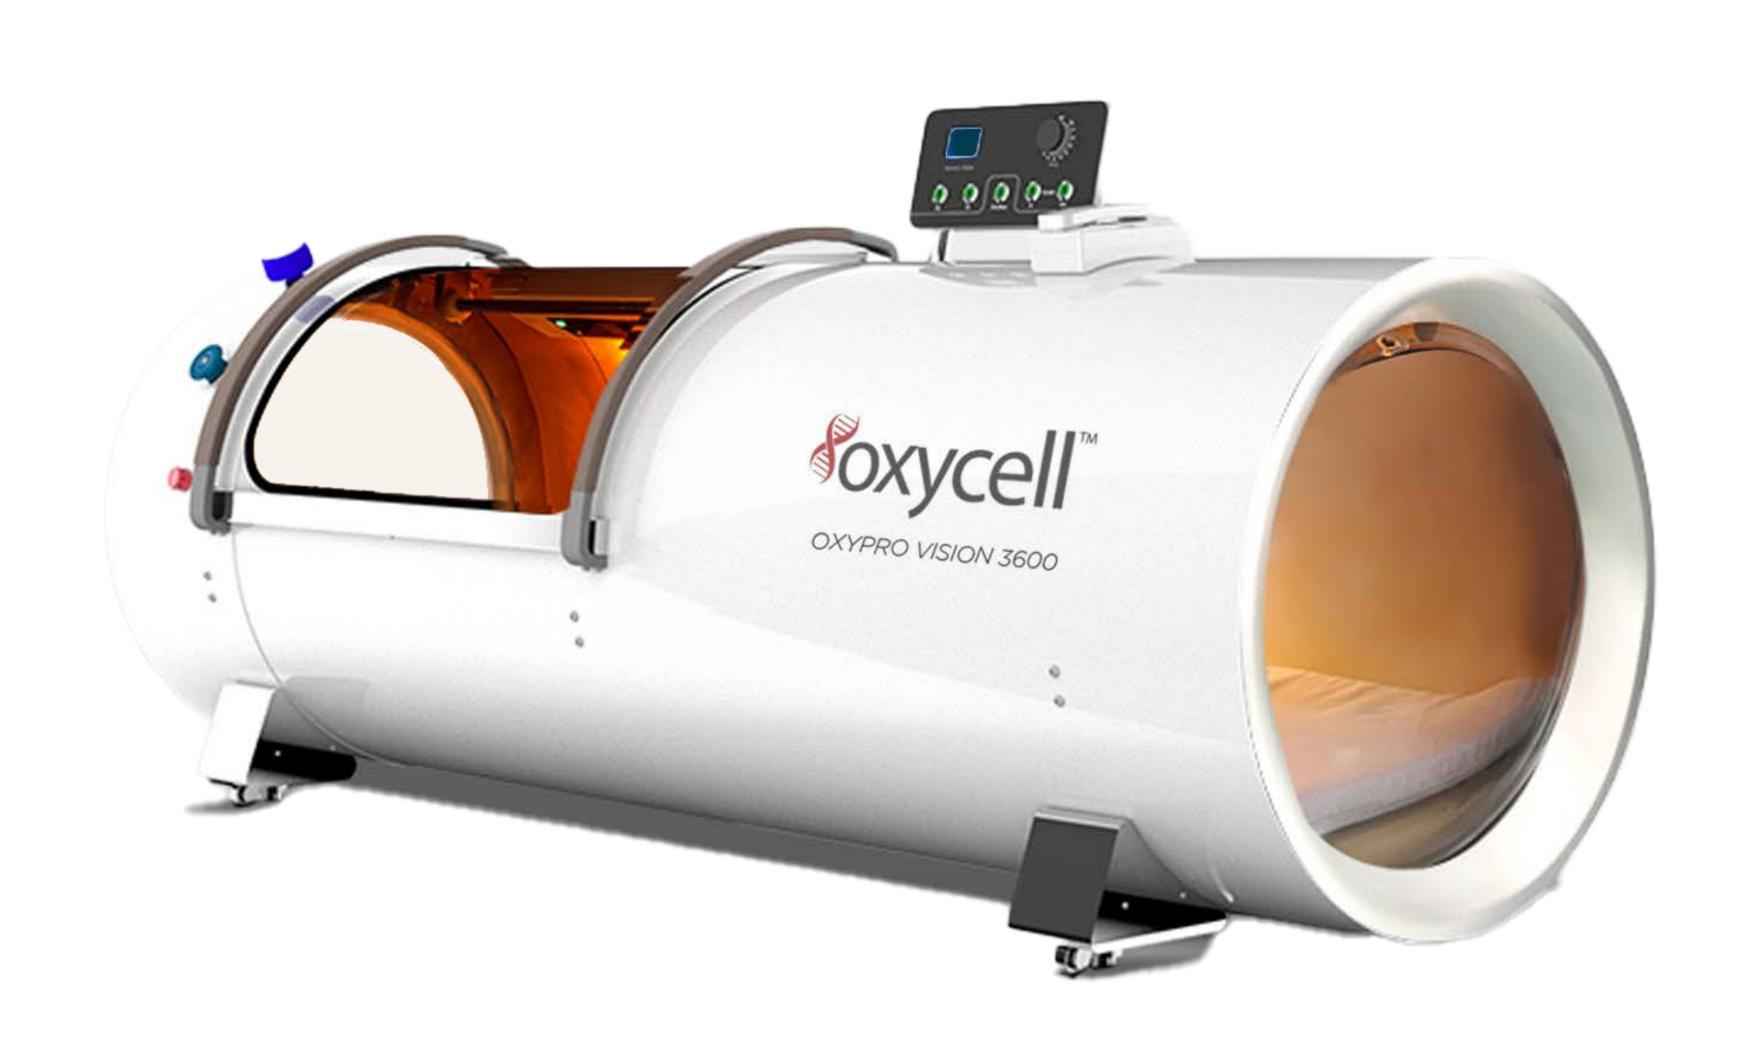

# OXYPRO VISION HYPERBARIC CHAMBER

# OXYPRO VISION HARD CHAMBER

Revolutionize your healing and recovery with the OxyPro Vision hyperbaric chamber. Built with aviation-grade materials, the OxyPro Vision Series Chamber offers superior performance, advanced technology and robust safety features.

- Monoplace Hard Lying Chamber
- Maximum Operating Pressure: 1.5 ATA / 2.0 ATA
- Chamber Diameter: 30" (3000 Series) / 36" (3600 Series)
- Oxygen Purity: 90-97%
- Oxygen Concentrator: 10.0 Liter/Min.
- Chamber Material: Stainless Steel & Aircraft Grade PC
- Easy Single User Operation (Internal & External Controls)
- Easily Adjustable Pressure Settings
- Dual X-Large Aircraft Grade Double Layered Windows
- Aviation Grade Reinforced Transparent Door
- 2 Year Warranty Included

Experience state-of-the-art hyperbaric treatment with the OxyPro Vision Series Chamber.

| MODEL              | PRESSURE | OXYGEN         | DIMENSIONS    | PRICE       |
|--------------------|----------|----------------|---------------|-------------|
| OXYPRO VISION 3000 | 1.5 ATA  | 10.0 Liter/Min | 30" D x 89" L | \$27,900.00 |
| OXYPRO VISION 3600 | 1.5 ATA  | 10.0 Liter/Min | 36" D x 89" L | \$29,800.00 |
| OXYPRO VISION 3000 | 2.0 ATA  | 10.0 Liter/Min | 30" D x 89" L | \$33,900.00 |
| OXYPRO VISION 3600 | 2.0 ATA  | 10.0 Liter/Min | 36" D x 89" L | \$36,800.00 |