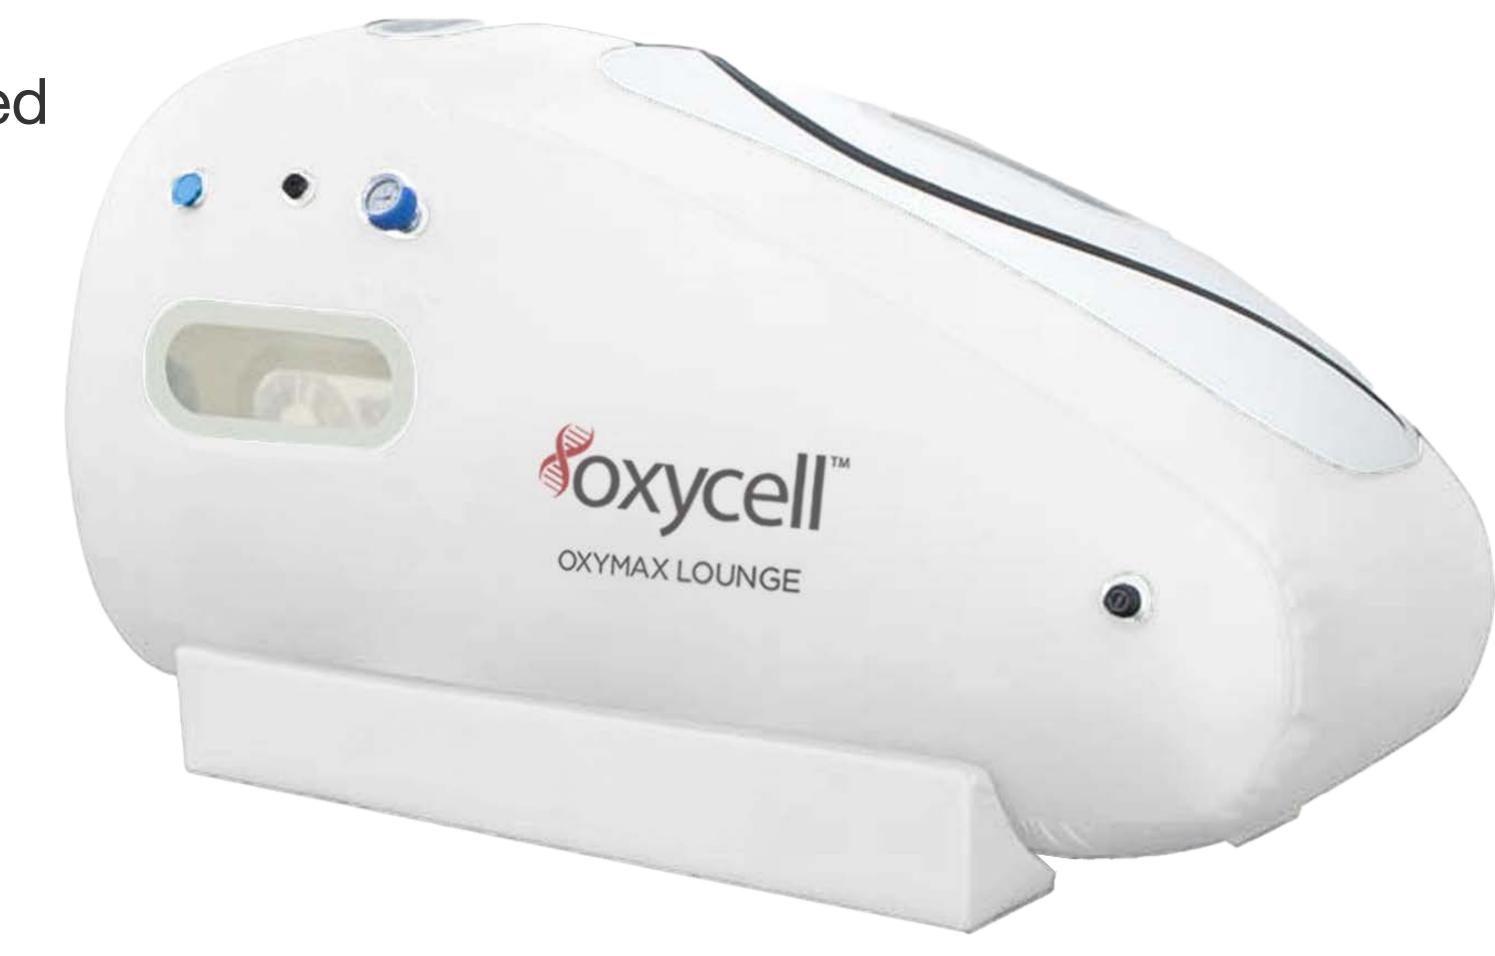

#### **OXYMAX LOUNGE**

| Type       | Monoplace Portable Sitting Chamber |
|------------|------------------------------------|
| Pressure   | 1.4 ATA/1.5 ATA                    |
| Dimensions | 27" W x 43" H x 71" L              |
| Price      | \$12,900-\$16,900                  |

# OXYMAX LOUNGE SOFT CHAMBER

Experience the ultimate in relaxation and recovery with the OxyMax Lounge Hyperbaric Oxygen Chamber. This reclining soft shell chamber combines advanced technology, comfort, and ease of use for a superior therapy experience.

- Monoplace Soft Sitting Chamber
- Maximum Operating Pressure: 1.4 ATA / 1.5 ATA
- Chamber Dimensions: 27" W x 43" H x 71" L
- Oxygen Purity: 90-97%
- Oxygen Concentrator: 10.0 Liter/Min.
- Chamber Material: Medical grade TPU coated PET
- Easy Single User Operation (Internal & External Controls)
- Easily Adjustable Pressure Settings
- High Visibility Double Layered Windows
- Easy-To-Use All-In-One Operating Unit
- 2 Year Warranty Included

Transform your hyperbaric oxygen therapy sessions with the OxyMax Lounge.

| MODEL             | PRESSURE | OXYGEN         | DIMENSIONS            | PRICE       |
|-------------------|----------|----------------|-----------------------|-------------|
| OXYPRO LOUNGE 1.4 | 1.4 ATA  | 10.0 Liter/Min | 27" W x 43" H x 71" L | \$12,900.00 |
| OXYPRO LOUNGE 1.5 | 1.5 ATA  | 10.0 Liter/Min | 27" W x 43" H x 71" L | \$16,900.00 |