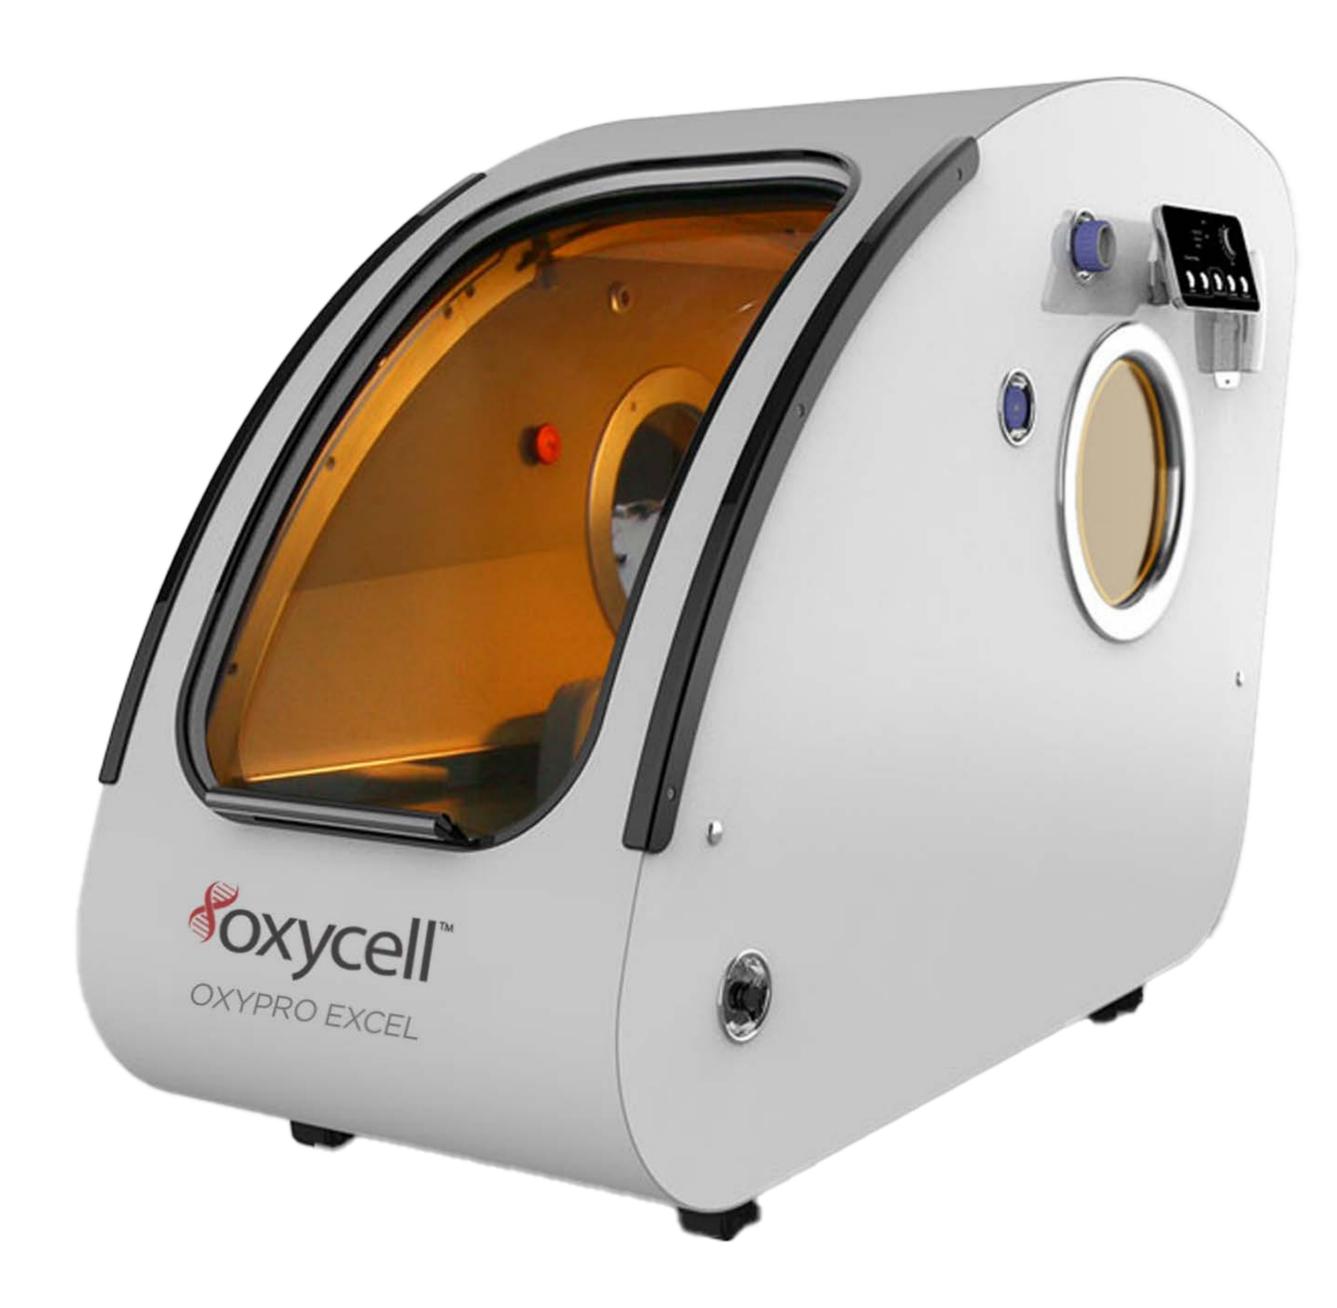

### OXYPRO EXCEL HYPERBARIC CHAMBER

# OXYPRO EXCEL HARD CHAMBER

Elevate your health and recovery with the OxyPro Excel Hyperbaric Oxygen Chamber. This sitting-type chamber is designed for comfort and ease of use, combining advanced technology and durability for a superior therapy experience.

- Monoplace Hard Lying Chamber
- Maximum Operating Pressure: 1.5 ATA / 2.0 ATA
- Chamber Dimensions: 34" W x 60" H 79" L
- Oxygen Purity: 90-97%
- Oxygen Concentrator: 10.0 Liter/Min.
- Chamber Material: Stainless Steel & Aircraft Grade PC
- Easy Single User Operation (Internal & External Controls)
- Easily Adjustable Pressure Settings
- Dual X-Large Aircraft Grade Double Layered Windows
- Aviation Grade Reinforced Transparent Door
- 2 Year Warranty Included