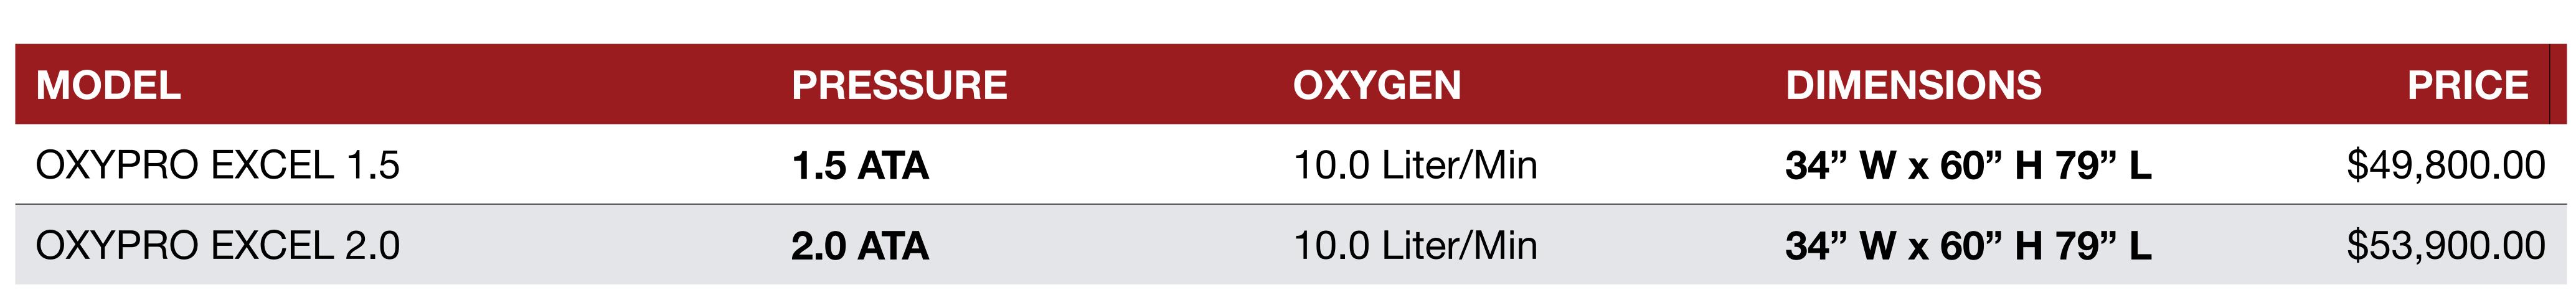

### OXYPRO EXCEL HYPERBARIC CHAMBER

# OXYPRO EXCEL HARD CHAMBER

Elevate your health and recovery with the OxyPro Excel Hyperbaric Oxygen Chamber. This sitting-type chamber is designed for comfort and ease of use, combining advanced technology and durability for a superior therapy experience.

- Monoplace Hard Lying Chamber
- Maximum Operating Pressure: 1.5 ATA / 2.0 ATA
- Chamber Dimensions: 34" W x 60" H 79" L
- Oxygen Purity: 90-97%
- Oxygen Concentrator: 10.0 Liter/Min.
- Chamber Material: Stainless Steel & Aircraft Grade PC
- Easy Single User Operation (Internal & External Controls)
- Easily Adjustable Pressure Settings
- Dual X-Large Aircraft Grade Double Layered Windows
- Aviation Grade Reinforced Transparent Door
- 2 Year Warranty Included