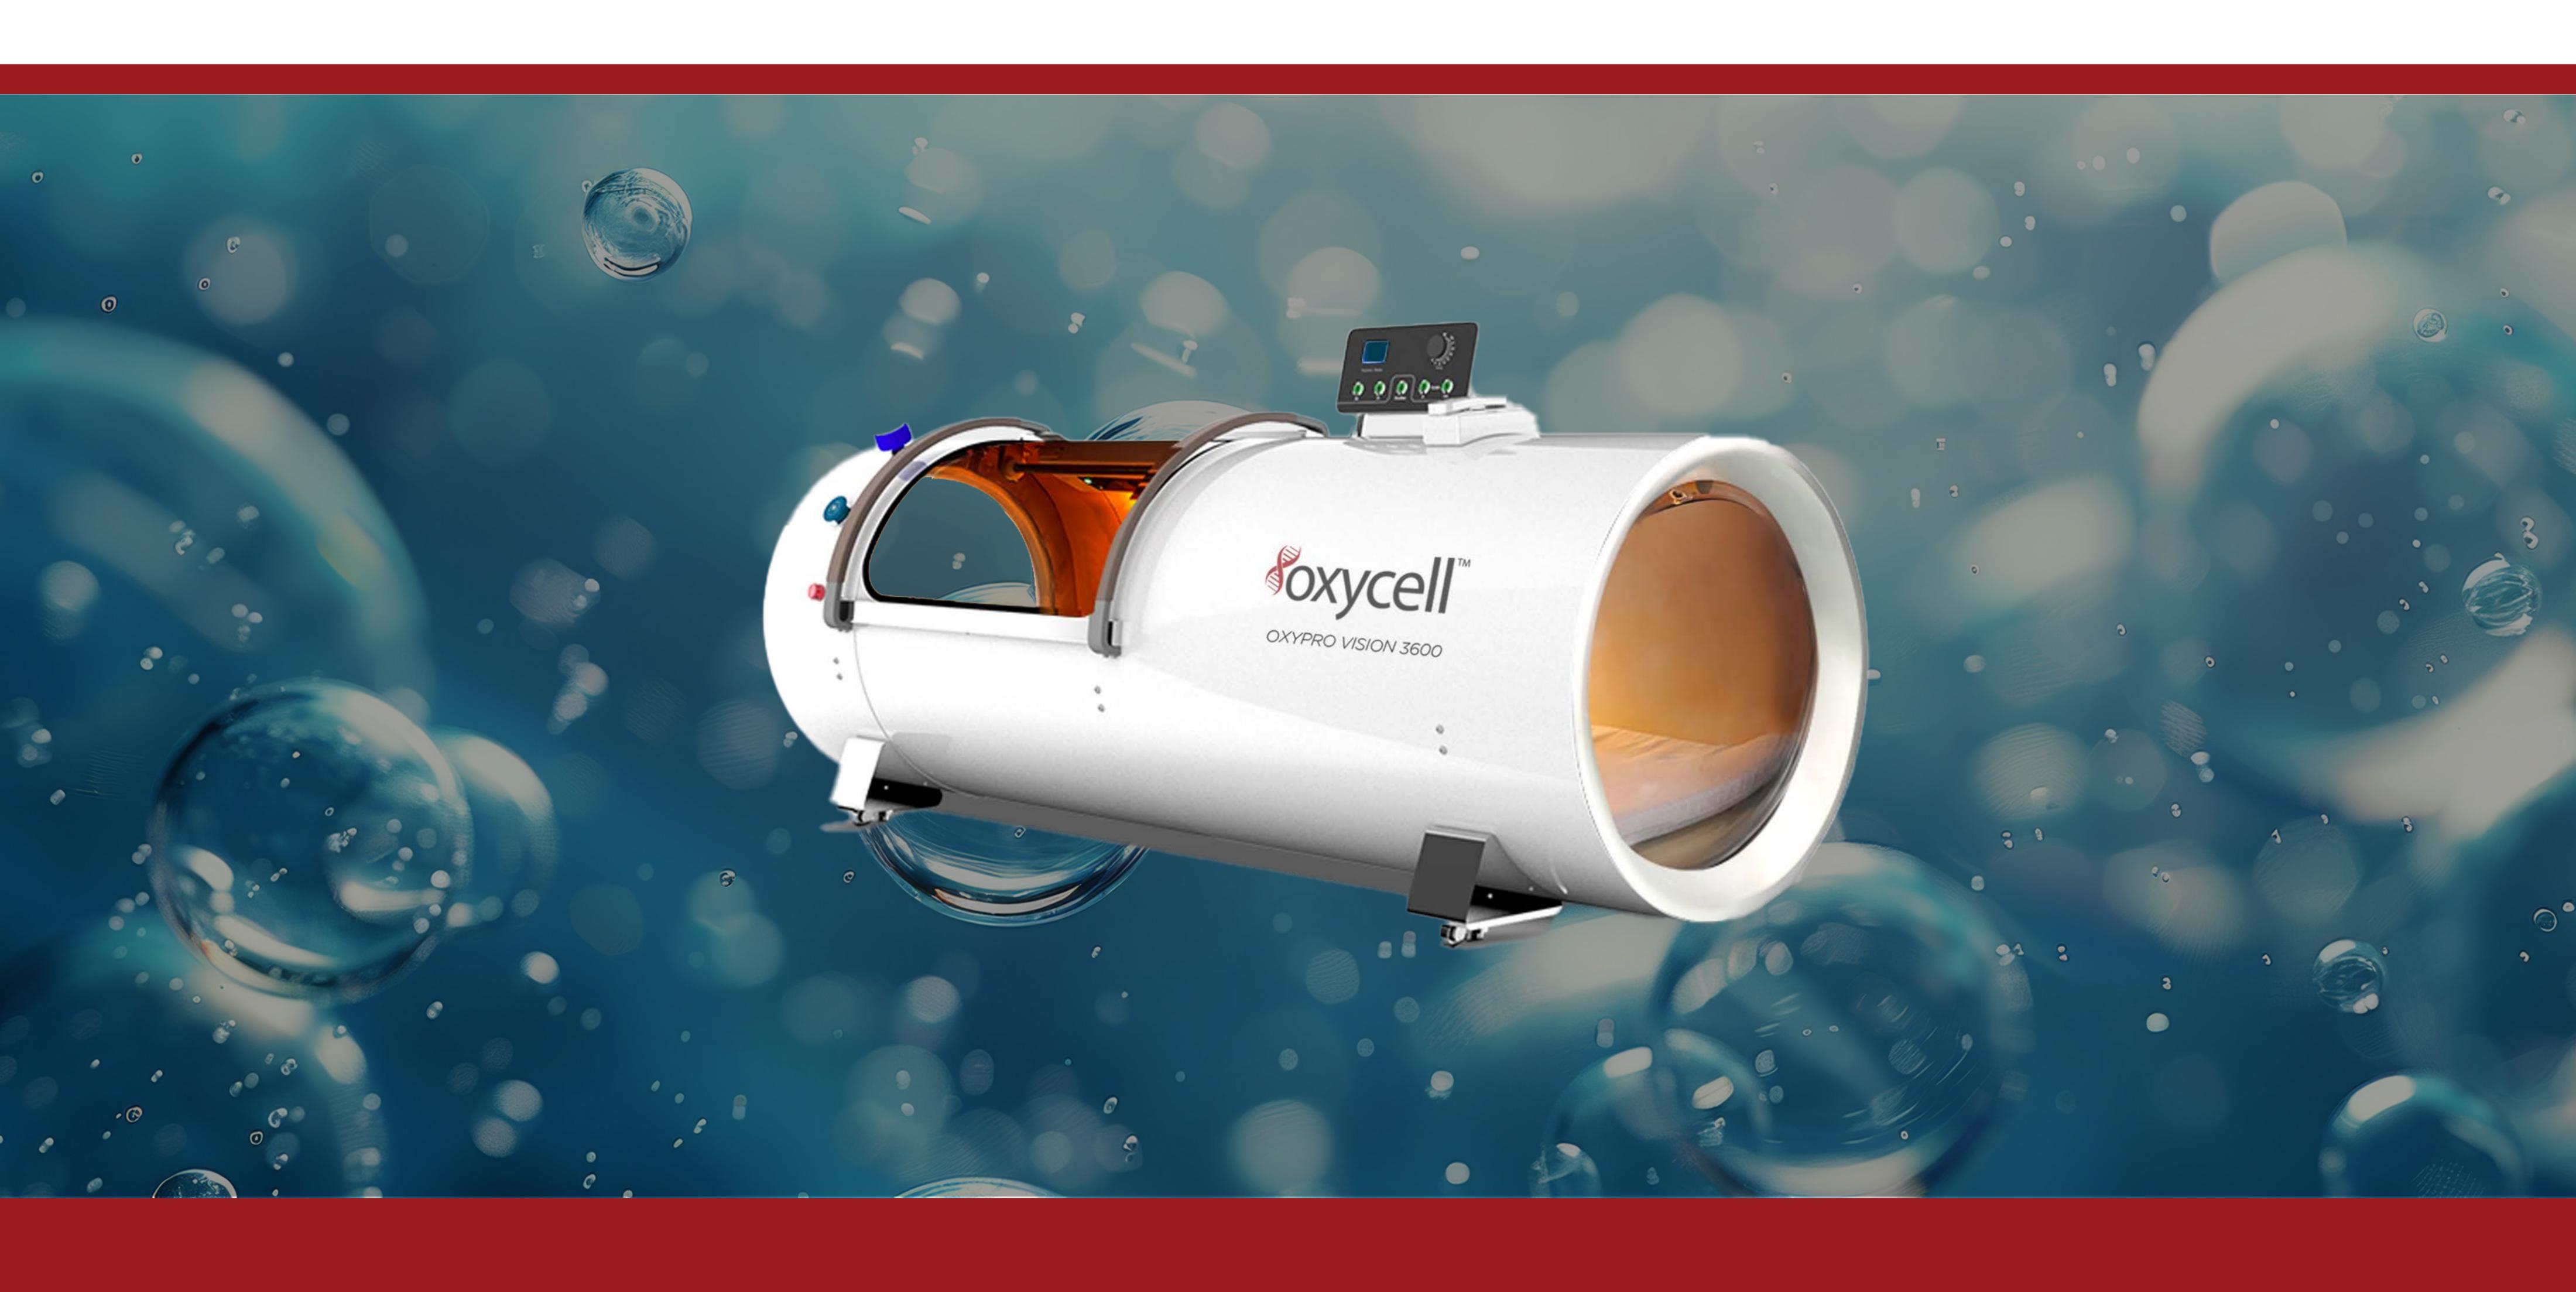

# OXYPRO VISION HYPERBARIC CHAMBER

# OXYPRO VISION HARD CHAMBER

Revolutionize your healing and recovery with the OxyPro Vision hyperbaric chamber. Built with aviation-grade materials, the OxyPro Vision Series Chamber offers superior performance, advanced technology and robust safety features.

- Monoplace Hard Lying Chamber
- Maximum Operating Pressure: 1.5 ATA / 2.0 ATA
- Chamber Diameter: 30" (3000 Series) / 36" (3600 Series)
- Oxygen Purity: 90-97%
- Oxygen Concentrator: 10.0 Liter/Min.
- Chamber Material: Stainless Steel & Aircraft Grade PC
- Easy Single User Operation (Internal & External Controls)
- Easily Adjustable Pressure Settings
- Dual X-Large Aircraft Grade Double Layered Windows
- Aviation Grade Reinforced Transparent Door
- 2 Year Warranty Included

Experience state-of-the-art hyperbaric treatment with the OxyPro Vision Series Chamber.

| MODEL              | PRESSURE | OXYGEN         | DIMENSIONS    | PRICE       |
|--------------------|----------|----------------|---------------|-------------|
| OXYPRO VISION 3000 | 1.5 ATA  | 10.0 Liter/Min | 30" D x 89" L | \$27,900.00 |
| OXYPRO VISION 3600 | 1.5 ATA  | 10.0 Liter/Min | 36" D x 89" L | \$29,800.00 |
| OXYPRO VISION 3000 | 2.0 ATA  | 10.0 Liter/Min | 30" D x 89" L | \$33,900.00 |
| OXYPRO VISION 3600 | 2.0 ATA  | 10.0 Liter/Min | 36" D x 89" L | \$36,800.00 |