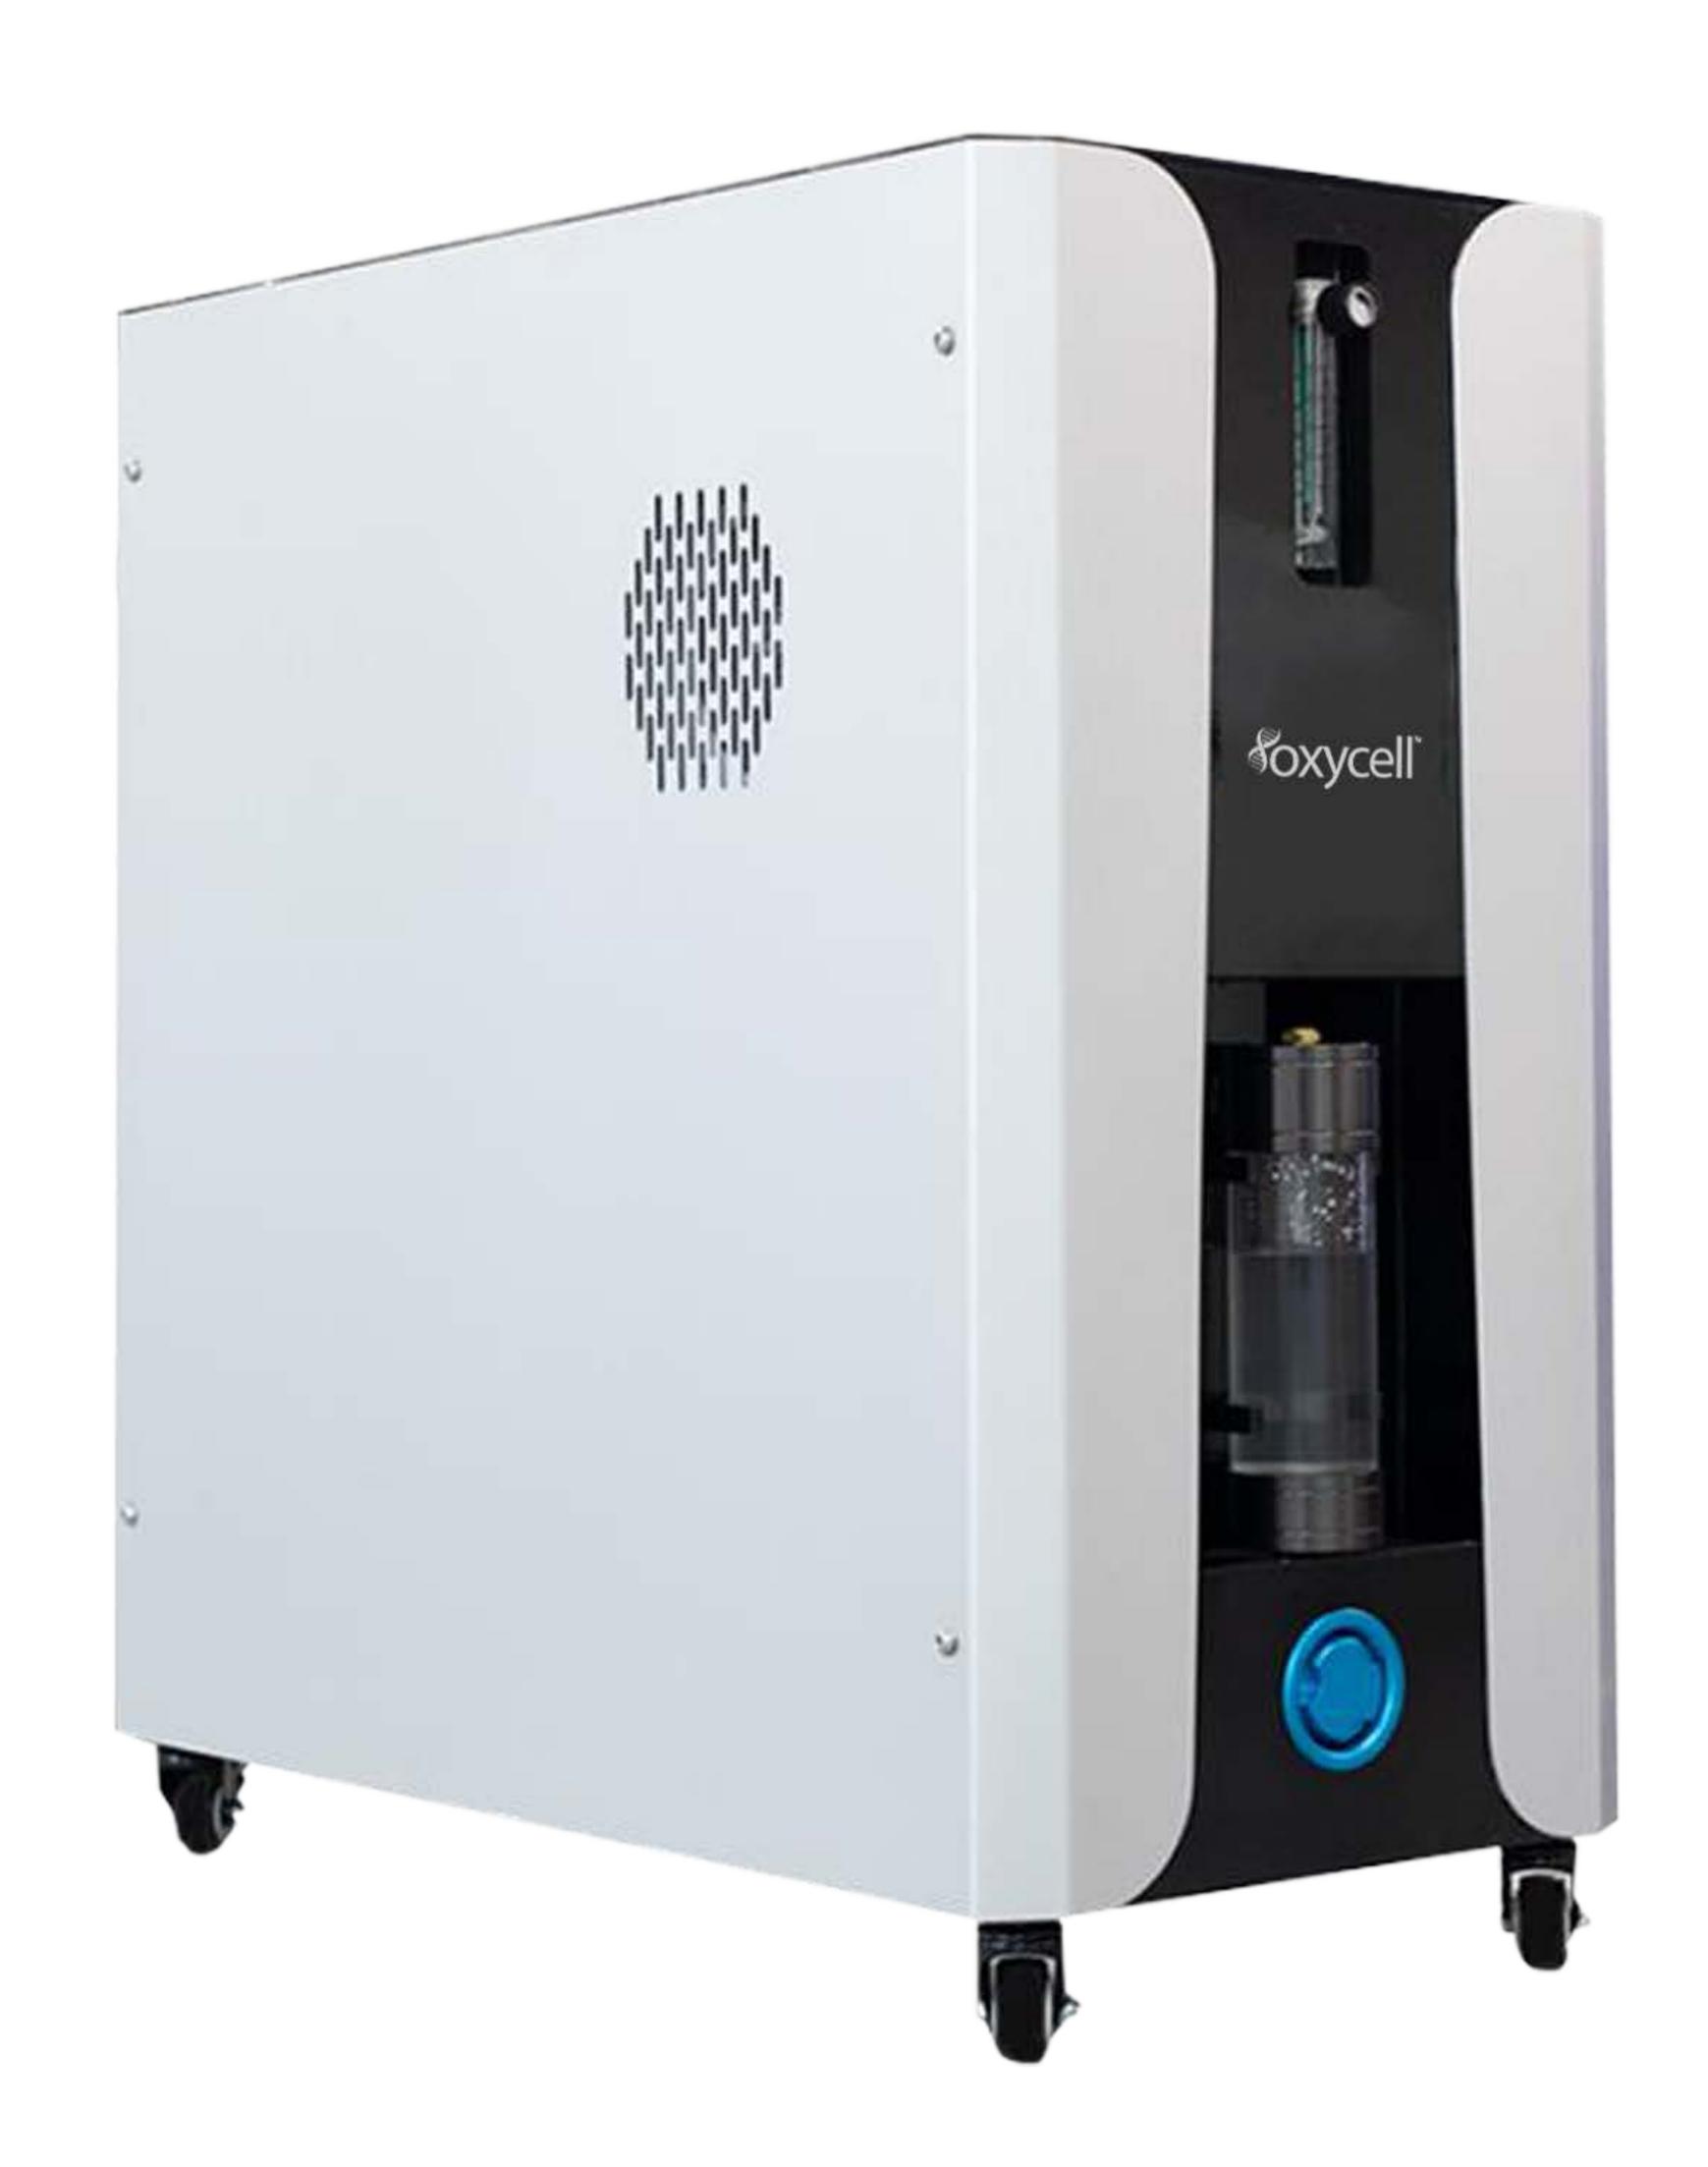

### OXYCELL ALL-IN-ONE MACHINE

#### Effortless Hyperbaric Therapy with the Oxycell All-In-One Machine

With just one button, you can activate an optimal therapy environment that ensures precise oxygen delivery, consistent operating pressure, dehumidification, temperature control, and maximum air purity.

#### **OXYGEN CONCENTRATOR**

Oxygen Flow: 10.0 Liters/Min. Oxygen Purity: 90-97% Adjustable Oxygen Flow. Continuous Oxygen Production

#### AIR COMPRESSOR

Air Flow: 87 Liters/Min. Filter: Double Activated Carbon

#### COOLING MACHINE

X2 - Dehumidifier + Refrigeration

#### ANION

Air Ionizer (Negative Ion Generator) Purification System

#### **ANTI-VIRUS**

Nano Water Ion Technology. 99% Virus Sterilization Rate