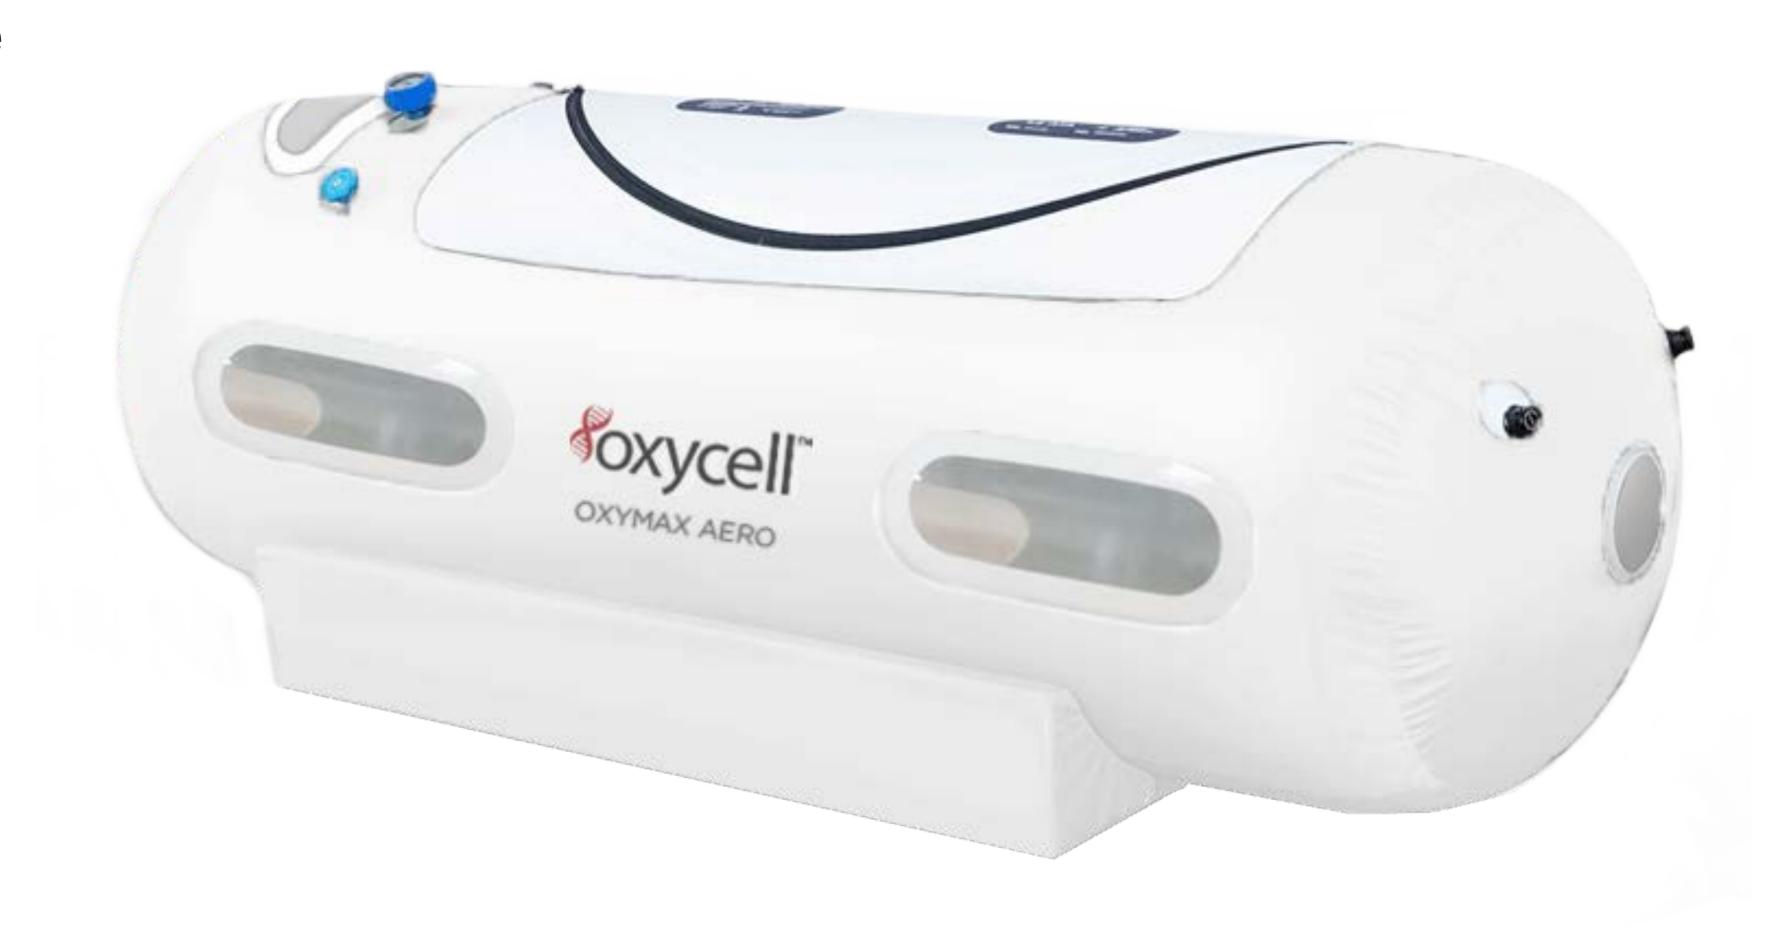

#### **OXYMAX AERO**

| Type       | Monoplace Portable Lying Chamber |  |  |
|------------|----------------------------------|--|--|
| Pressure   | 1.4 ATA/1.5 ATA                  |  |  |
| Dimensions | 32-36" W x 90" L                 |  |  |
| Price      | \$9,900-\$16,800                 |  |  |

# OXYMAX AERO SOFT CHAMBER

The OxyMax Aero soft shell lying-type chamber combines advanced technology, portability, performance, safety, and ease of use for a superior therapy experience at an affordable price.

- Monoplace Soft Lying Chamber
- Maximum Operating Pressure: 1.4 ATA / 1.5 ATA
- Chamber Diameter: 32" (3200 Series) /36" (3600 Series)
- Oxygen Purity: 90-97%
- Oxygen Concentrator: 10.0 Liter/Min.
- Chamber Material: Medical grade TPU coated PET
- Easy Single User Operation (Internal & External Controls)
- Easily Adjustable Pressure Settings
- 7 Reinforced Double Layered Windows
- Easy-To-Use All-In-One Operatin
- 2 Year Warranty Included

Experience the best in portable hyperbaric therapy with the OxyMax Aero.

| MODEL            | PRESSURE | OXYGEN         | DIMENSIONS    | PRICE       |
|------------------|----------|----------------|---------------|-------------|
| OXYMAX AERO 3200 | 1.4 ATA  | 10.0 Liter/Min | 32" D x 90" L | \$9,900.00  |
| OXYMAX AERO 3600 | 1.4 ATA  | 10.0 Liter/Min | 36" D x 90" L | \$11,900.00 |
| OXYMAX AERO 3200 | 1.5 ATA  | 10.0 Liter/Min | 32" D x 90" L | \$14,800.00 |
| OXYMAX AERO 3600 | 1.5 ATA  | 10.0 Liter/Min | 36" D x 90" L | \$16,800.00 |