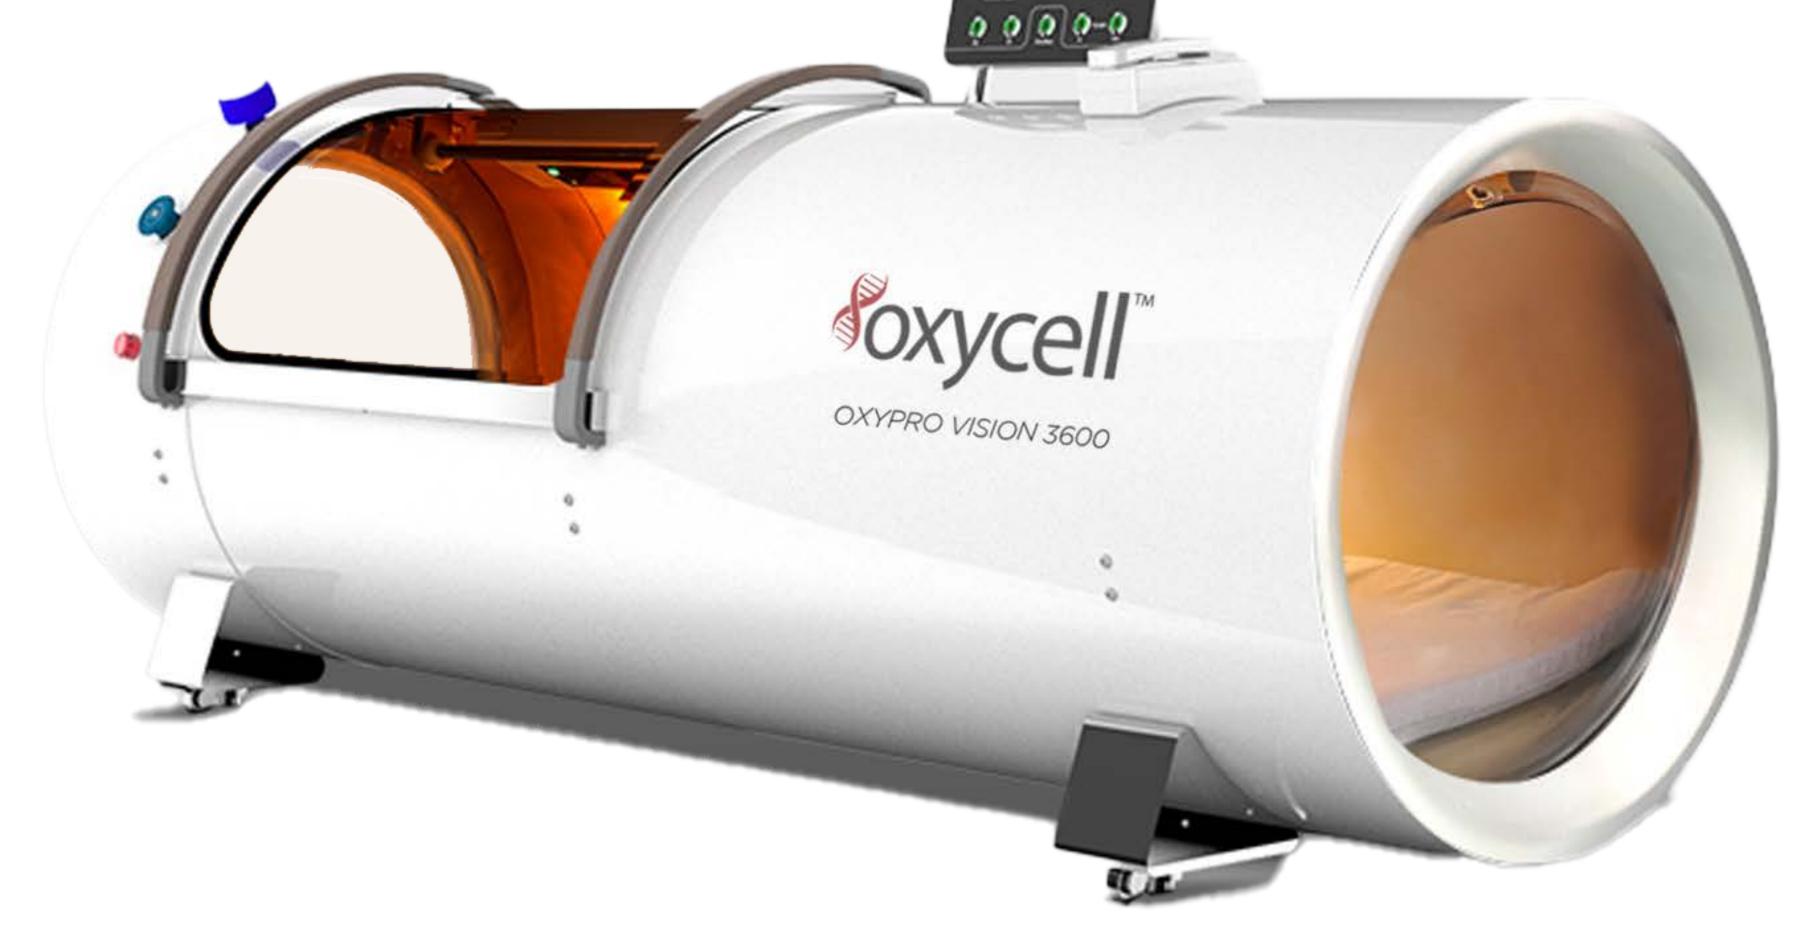

# OXYPRO VISION HYPERBARIC CHAMBER

# OXYPRO VISION HARD CHAMBER

Revolutionize your healing and recovery with the OxyPro Vision hyperbaric chamber. Built with aviation-grade materials, the OxyPro Vision Series Chamber offers superior performance, advanced technology and robust safety features.

- Monoplace Hard Lying Chamber
- Maximum Operating Pressure: 1.5 ATA / 2.0 ATA
- Chamber Diameter: 30" (3000 Series) / 36" (3600 Series)
- Oxygen Purity: 90-97%
- Oxygen Concentrator: 10.0 Liter/Min.
- Chamber Material: Stainless Steel & Aircraft Grade PC
- Easy Single User Operation (Internal & External Controls)
- Easily Adjustable Pressure Settings
- Dual X-Large Aircraft Grade Double Layered Windows
- Aviation Grade Reinforced Transparent Door
- 2 Year Warranty Included

Experience state-of-the-art hyperbaric treatment with the OxyPro Vision Series Chamber.

| MODEL              | PRESSURE | OXYGEN         | DIMENSIONS    | PRICE       |
|--------------------|----------|----------------|---------------|-------------|
| OXYPRO VISION 3000 | 1.5 ATA  | 10.0 Liter/Min | 30" D x 89" L | \$27,900.00 |
| OXYPRO VISION 3600 | 1.5 ATA  | 10.0 Liter/Min | 36" D x 89" L | \$29,800.00 |
| OXYPRO VISION 3000 | 2.0 ATA  | 10.0 Liter/Min | 30" D x 89" L | \$33,900.00 |
| OXYPRO VISION 3600 | 2.0 ATA  | 10.0 Liter/Min | 36" D x 89" L | \$36,800.00 |