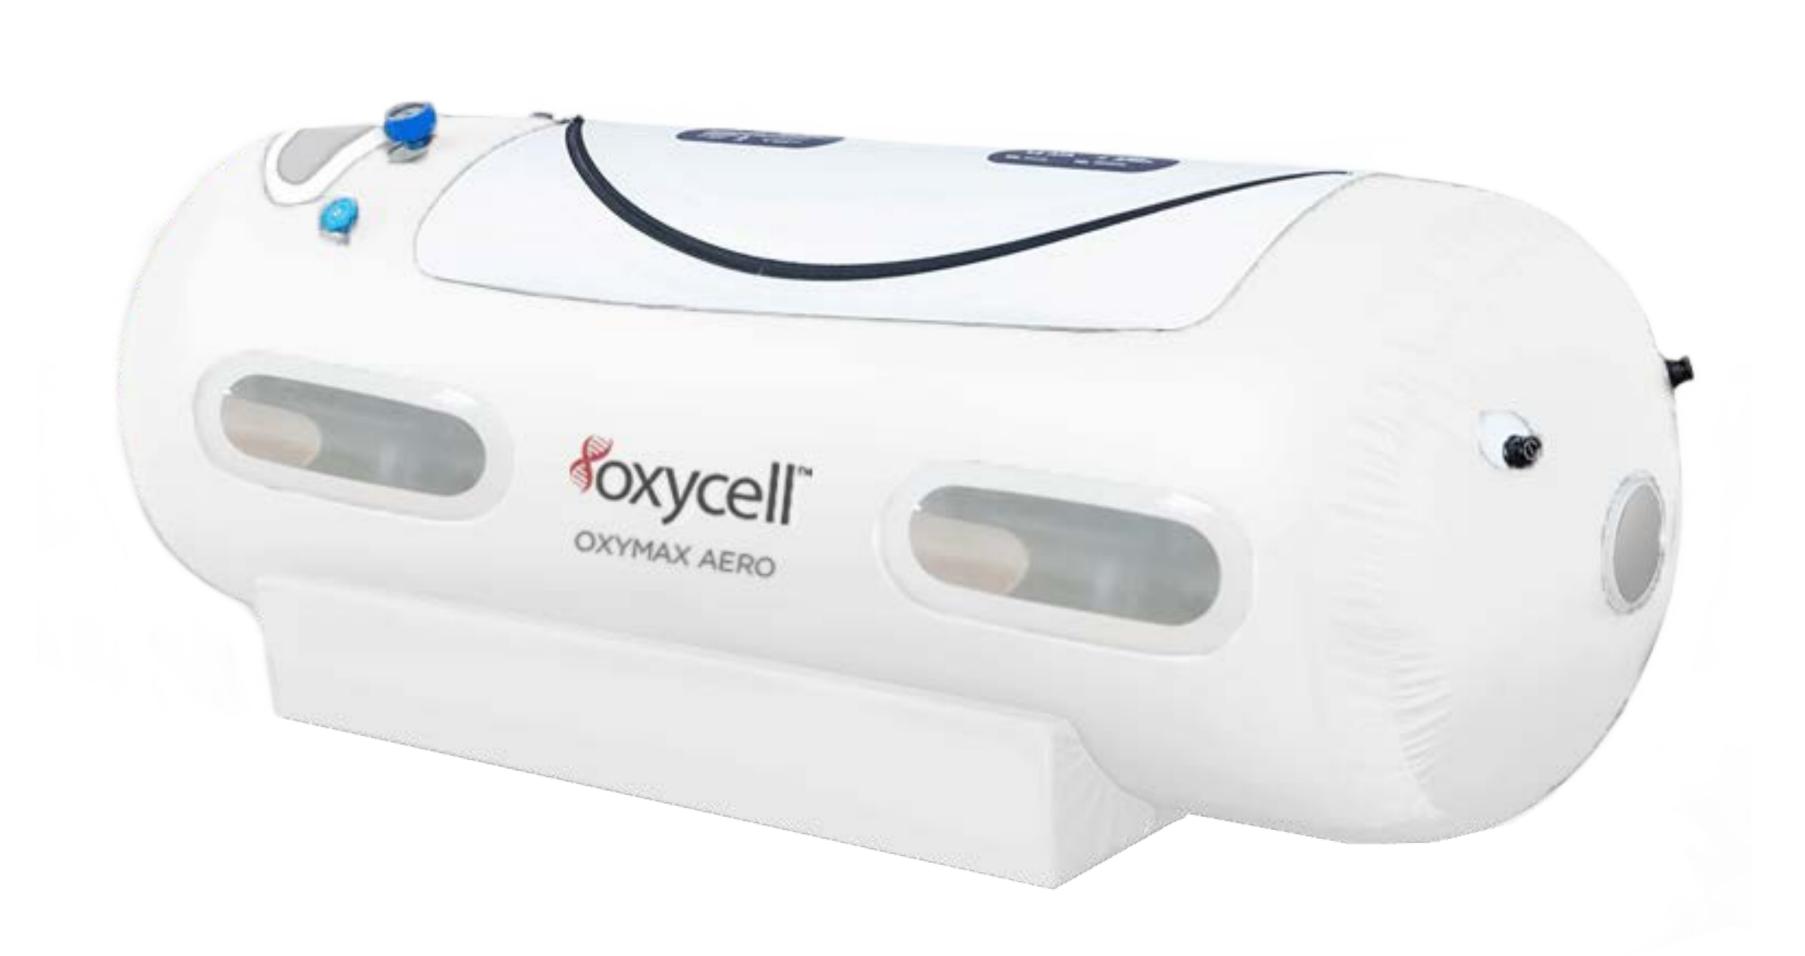

#### **OXYMAX AERO**

| Type       | Monoplace Portable Lying Chamber |  |  |
|------------|----------------------------------|--|--|
| Pressure   | 1.4 ATA/1.5 ATA                  |  |  |
| Dimensions | 32-36" W x 90" L                 |  |  |
| Price      | \$9,900-\$16,800                 |  |  |

# OXYMAX AERO SOFT CHAMBER

The OxyMax Aero soft shell lying-type chamber combines advanced technology, portability, performance, safety, and ease of use for a superior therapy experience at an affordable price.

- Monoplace Soft Lying Chamber
- Maximum Operating Pressure: 1.4 ATA / 1.5 ATA
- Chamber Diameter: 32" (3200 Series) /36" (3600 Series)
- Oxygen Purity: 90-97%
- Oxygen Concentrator: 10.0 Liter/Min.
- Chamber Material: Medical grade TPU coated PET
- Easy Single User Operation (Internal & External Controls)
- Easily Adjustable Pressure Settings
- 7 Reinforced Double Layered Windows
- Easy-To-Use All-In-One Operatin
- 2 Year Warranty Included